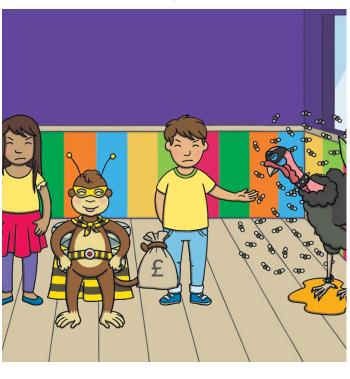

Bumblemonkey used her tail to take back Donkey's money.

"Hand over the key, too!" demanded Kit as he stretched his hand out. Motley Turkey had been found out. He hung his head in shame.

"Look! There he is!" Kit shouted, noticing a turkey feather sticking out from the third storey window.

"I lost my key. Motley Turkey must have used it to let himself in and take my money!" Donkey reported.

"I saw it all!" squeaked Mouse. "He escaped over there and went down the chimney!"