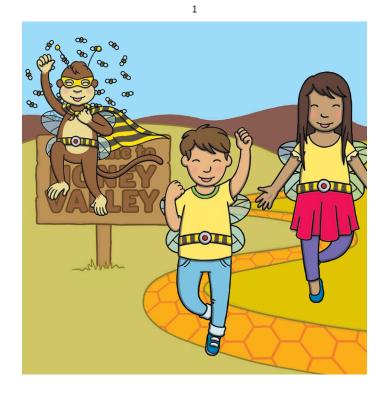

## A 'Let's Read Together!' Book

Q5: Why did Kit stretch his hand out?

Q6: What did Bumblemonkey use to take back the money?

Q1: What did Bumblemonkey give Kit and Sam?

10

Bumblemonkey had some new sidekicks for the day, named Kit and Sam. She gave them bee belts and explained to them how to get honey health.