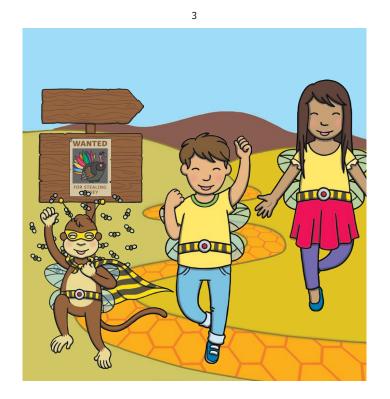

Bumblemonkey used her tail to take back Donkey's money.

"Hand over the key, too!" demanded Kit as he stretched his hand out. Motley Turkey had been found out. He hung his head in shame.

"Look! There he is!" Kit shouted, noticing a turkey feather sticking out from the third storey window.

"Well done! Let's go and find Motley Turkey!" said Bumblemonkey.

| Q2: Why did Bumblemonkey, | Kit | and |
|---------------------------|-----|-----|
| Sam need to visit Donkey? |     |     |
|                           |     |     |
|                           |     |     |
|                           |     |     |
|                           |     |     |
|                           |     |     |