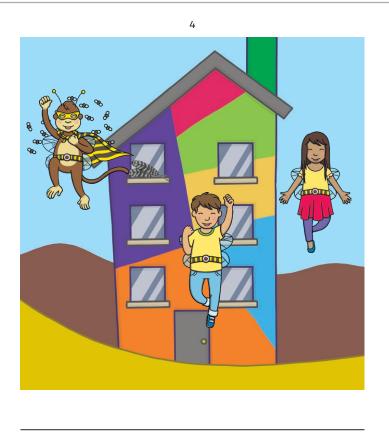

Bumblemonkey used her tail to take back Donkey's money.

"Hand over the key, too!" demanded Kit as he stretched his hand out. Motley Turkey had been found out. He hung his head in shame.

"Look! There he is!" Kit shouted, noticing a turkey feather sticking out from the third storey window.