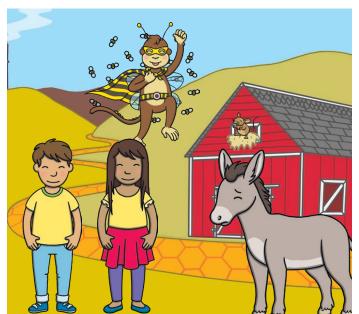

"I lost my key. Motley Turkey must have used it to let himself in and take my money!" Donkey reported.

"I saw it all!" squeaked Mouse. "He escaped over there and went down the chimney!"