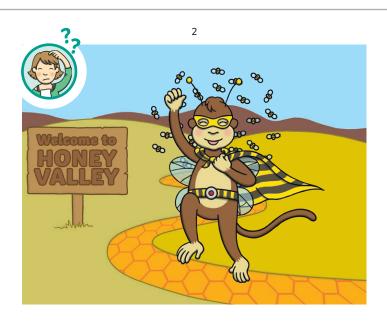

## A 'Let's Read Together!' Book

Q5: Why did Kit stretch his hand out?

Q6: What did Bumblemonkey use to take back the money?

Q1: What did Bumblemonkey give Kit and Sam?

10

Bumblemonkey had some new sidekicks for the day, named Kit and Sam. She gave them bee belts and explained to them how to get honey health.

## Welcome to HONEY VALLEY

An Adventure with Bumblemonkey