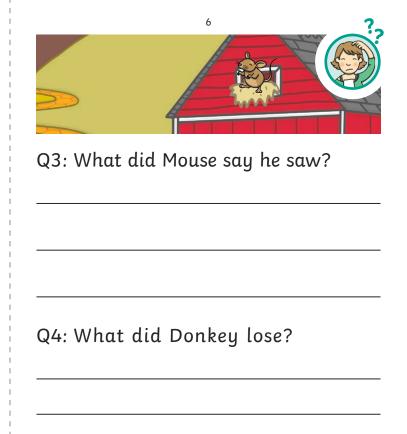

"I lost my key. Motley Turkey must have used it to let himself in and take my money!" Donkey reported.

"I saw it all!" squeaked Mouse. "He escaped over there and went down the chimney!"