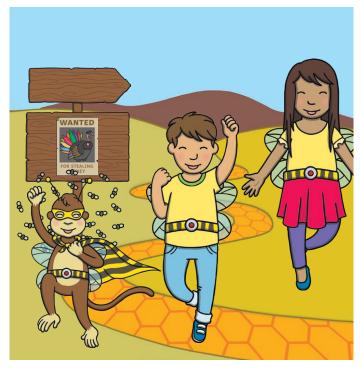

Bumblemonkey thanked Kit and Sam for their help. They had got the money and key back and took Motley Turkey to say sorry to Donkey.

Bumblemonkey had picked up a letter from her rival, Motley Turkey. She led Kit and Sam to find Donkey and find out about his stolen money.