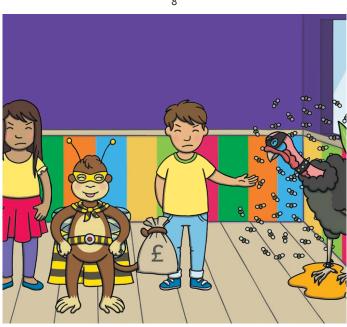

Bumblemonkey thanked Kit and Sam for their help. They had got the money and key back and took Motley Turkey to say sorry to Donkey.

Bumblemonkey had picked up a letter from her rival, Motley Turkey. She led Kit and Sam to find Donkey and find out about his stolen money.

Bumblemonkey used her tail to take back Donkey's money.

"Hand over the key, too!" demanded Kit as he stretched his hand out. Motley Turkey had been found out. He hung his head in shame.

"Look! There he is!" Kit shouted, noticing a turkey feather sticking out from the third storey window.