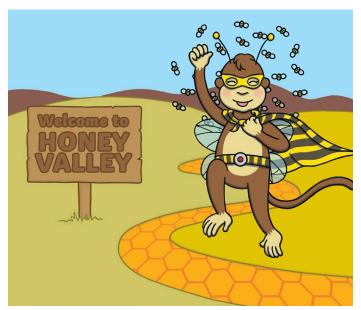

An Adventure with Bumblemonkey

## An Adventure with Bumblemonkey





## A 'Let's Read Together!' Book



Q5: Why did Kit stretch his hand out?

Q6: What did Bumblemonkey use to take back the money?



Q1: What did Bumblemonkey give Kit and Sam?

10



Bumblemonkey had some new sidekicks for the day, named Kit and Sam. She gave them bee belts and explained to them how to get honey health.



Bumblemonkey thanked Kit and Sam for their help. They had got the money and key back and took Motley Turkey to say sorry to Donkey.



Bumblemonkey had picked up a letter from her rival, Motley Turkey. She led Kit and Sam to find Donkey and find out about his stolen money.



Bumblemonkey used her tail to take back Donkey's money.

"Hand over the key, too!" demanded Kit as he stretched his hand out.