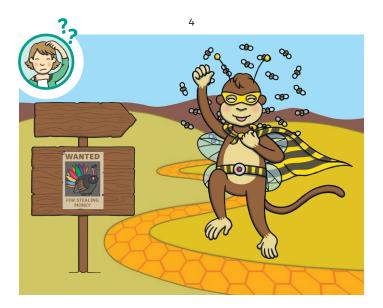

Bumblemonkey used her tail to take back Donkey's money.

"Hand over the key, too!" demanded Kit as he stretched his hand out. Motley Turkey had been found out. He hung his head in shame.

"Look! There he is!" Kit shouted, noticing a turkey feather sticking out from the third storey window.