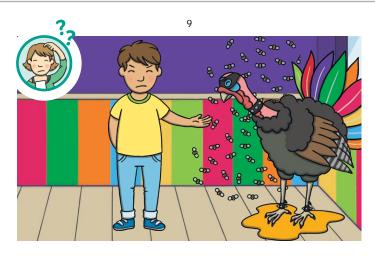

Bumblemonkey used her tail to take back Donkey's money.

"Hand over the key, too!" demanded Kit as he stretched his hand out. Motley Turkey had been found out. He hung his head in shame.

"Look! There he is!" Kit shouted, noticing a turkey feather sticking out from the third storey window.