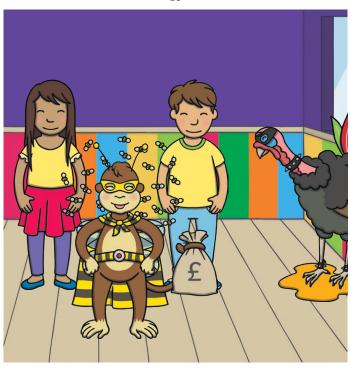

Bumblemonkey thanked Kit and Sam for their help. They had got the money and key back and took Motley Turkey to say sorry to Donkey.

Bumblemonkey had picked up a letter from her rival, Motley Turkey. She led Kit and Sam to find Donkey and find out about his stolen money.

Bumblemonkey used her tail to take back Donkey's money.

"Hand over the key, too!" demanded Kit as he stretched his hand out. Motley Turkey had been found out. He hung his head in shame.

"Look! There he is!" Kit shouted, noticing a turkey feather sticking out from the third storey window.