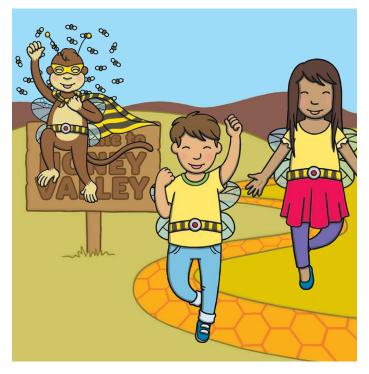

Bumblemonkey thanked Kit and Sam for their help. They had got the money and key back and took Motley Turkey to say sorry to Donkey.

Bumblemonkey had picked up a letter from her rival, Motley Turkey. She led Kit and Sam to find Donkey and find out about his stolen money.

Bumblemonkey used her tail to take back Donkey's money.

"Hand over the key, too!" demanded Kit as he stretched his hand out. Motley Turkey had been found out. He hung his head in shame.

"Look! There he is!" Kit shouted, noticing a turkey feather sticking out from the third storey window.