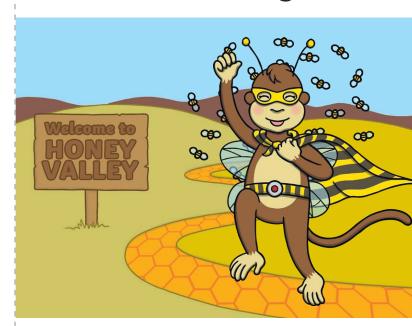

An Adventure with Bumblemonkey

## An Adventure with Bumblemonkey





## A 'Let's Read Together!' Book



Q5: Why did Kit stretch his hand out?

Q6: What did Bumblemonkey use to take back the money?



Q1: What did Bumblemonkey give Kit and Sam?

10



Bumblemonkey had some new sidekicks for the day, named Kit and Sam. She gave them bee belts and explained to them how to get honey health.



Bumblemonkey thanked Kit and Sam for their help. They had got the money and key back and took Motley Turkey to say sorry to Donkey.



Bumblemonkey had picked up a letter from her rival, Motley Turkey. She led Kit and Sam to find Donkey and find out about his stolen money.



Bumblemonkey used her tail to take back Donkey's money.

"Hand over the key, too!" demanded Kit as he stretched his hand out. Motley Turkey had been found out. He hung his head in shame.



"Look!